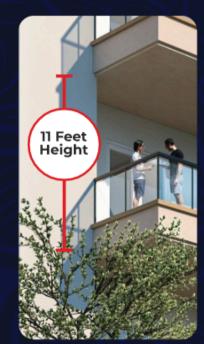

BILLIARD

11 FEET CEILING HEIGHT

PATHWAY / **JOGGING TRACK** 

SKATING RINK

**GYMNASIUM** (OUTDOOR)

**CLUB PLATINIUM** 

KIDS' PLAY AREA

CRICKET NET PRACTICE BASKETBALL COURT