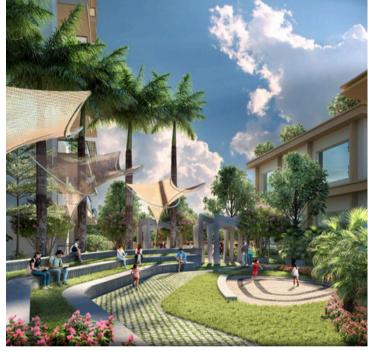

### Legend (podium Level):

- 7. Outdoor Curvilinear Sitting Area
- 8. Yoga/ Meditation Lawn
- 9. Yoga/ Meditation Pavilion
- 10. Pathway /jogging Track
- 11. Pathway Through Portals

- 12. Cricket Net Practice
- 13. Water Feature With Geyser Jet Nozzles
- 14. All Weather Main Swimming Pool
- 15. All Weather Kids' Pool
- 16. Pool Deck At Lower Level
- 17. Pool Deck At Upper Level
- 18. Waterfall At Knife Edge
- 19. Open Showers (3nos.)
- 20. Loungers Under Garden Umbrella
- 21. Submerged Loungers Under Pergola (4nos.)
- 22. Outdoor Gymnasium
- 23. Curvilinear Feature Seating
- 24. Interactive Fountain With Sit-out Areas
- 25. Kids' Play Area

- 26. Central Green
- 27. Free Play Area Multi Purpose Lawn
- 28. Skating Rink
- 29. Half Basketball Court
- 30. Prayer Plaza
- 31. Outdoor Feature Seating
- 32. Open Air Theatre (oat) With Stage
- 33. Buffet Counter Under Pergola
- 34. Party Lawn
- 35. Seating Under Garden Umbrella
- 36. Mounds With Dense Plantation
- 37. Cricket Net Practice (with Automatic Bowling Machine)