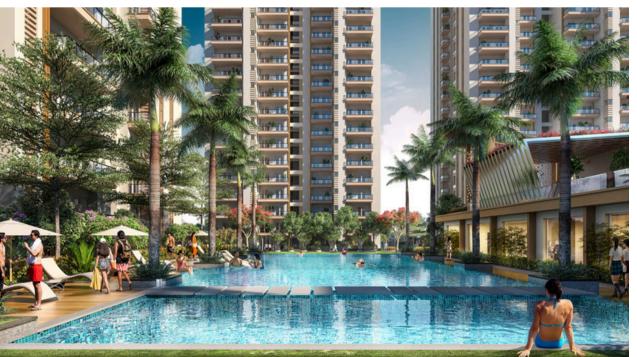

## HIGHLIGHTS OF AMENITIES IRISH PLATINUM

ALL WEATHER **SWIMMING POOL** 

**ALL WEATHER** KIDS' POOL

WITH SIT-OUT AREAS

LOUNGERS UNDER **GARDEN UMBRELLA** 

**BADMINTON COURT** (INDOOR)

**SQUASH COURT** 

GYM (INDOOR)

BILLIARD

11 FEET CEILING HEIGHT

PATHWAY / **JOGGING TRACK** 

SKATING RINK

**GYMNASIUM** (OUTDOOR)

**CLUB PLATINIUM** 

KIDS' PLAY AREA

CRICKET NET PRACTICE BASKETBALL COURT