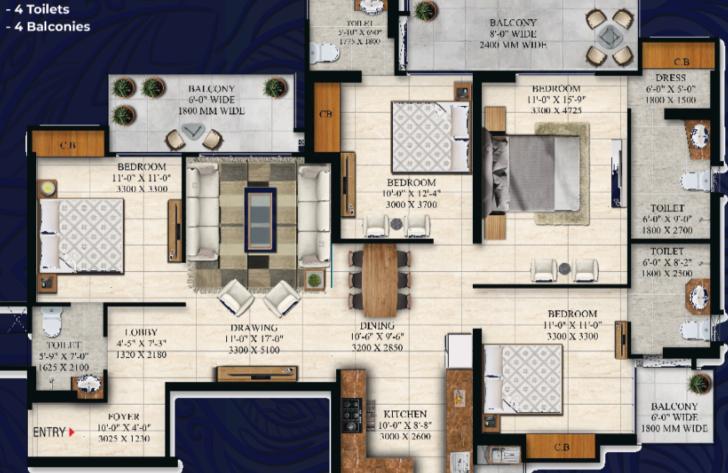

## **FLOOR PLAN**

TYPE 5 = 2550 SQ. FT.

## 4 BHK

- Drawing
- Dining
- Kitchen
- 5 Toilets
- 4 Balconies
- Servant Room
- Pooja Room

#### UNIT 3 & 4

| TOTAL AREA           | 2550 SQ. FT.    |
|----------------------|-----------------|
| COMMON AREA          | 590.84 SQ. FT.  |
| WALL AND COLUMN AREA | 113.20 SQ. FT.  |
| BALCONY AREA         | 353.89 SQ. FT.  |
| CARPET AREA          | 1492.07 SQ. FT. |