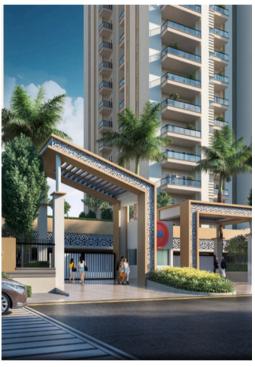

#### Legend (ground & Stilt Level):

- 1. Entry /exit Gate Complex
- 2. Tower Drop-off
- Peripheral Jogging Track
- 4. Open Car Parking
- 5. Curvilinear Sit-out Area In
- 6. Commercial Plaza