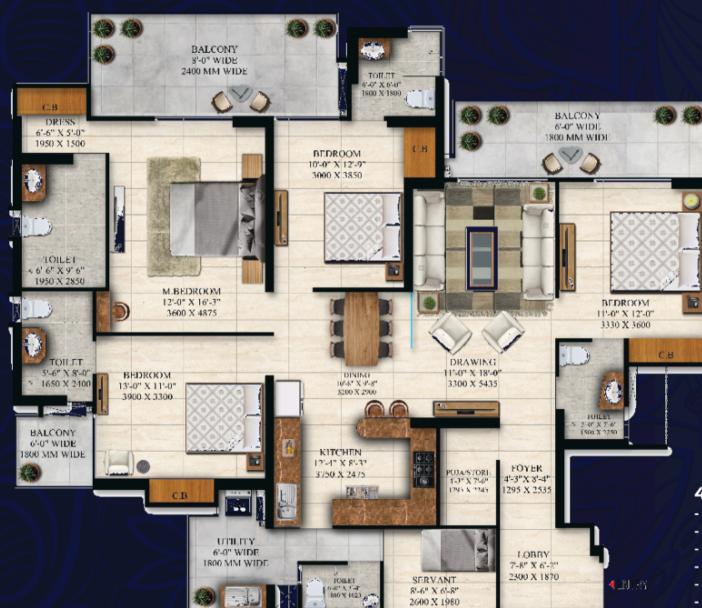

## **FLOOR PLAN**

TYPE 4 = 2150 SQ. FT.

### 4 BHK

- Drawing
- Dining
- Kitchen

UTILITY 5'-0" WIDE 1500 MM WIDE

#### UNIT1&2

| TOTAL AREA           | 2150 SQ. FT.    |
|----------------------|-----------------|
| COMMON AREA          | 480.18 SQ. FT.  |
| WALL AND COLUMN AREA | 103.98 SQ. FT.  |
| BALCONY AREA         | 317.01 SQ. FT.  |
| CARPET AREA          | 1248.83 SQ. FT. |