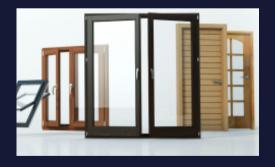

## DOORS AND WINDOWS

Outer doors & windows aluminium powder coated / UPVC.
Internal Wooden Door Frames made of Maranti or Equivalent wood
App based video door lock on main Gate.
Good quality hardware fittings godrej, door set or equivalent.