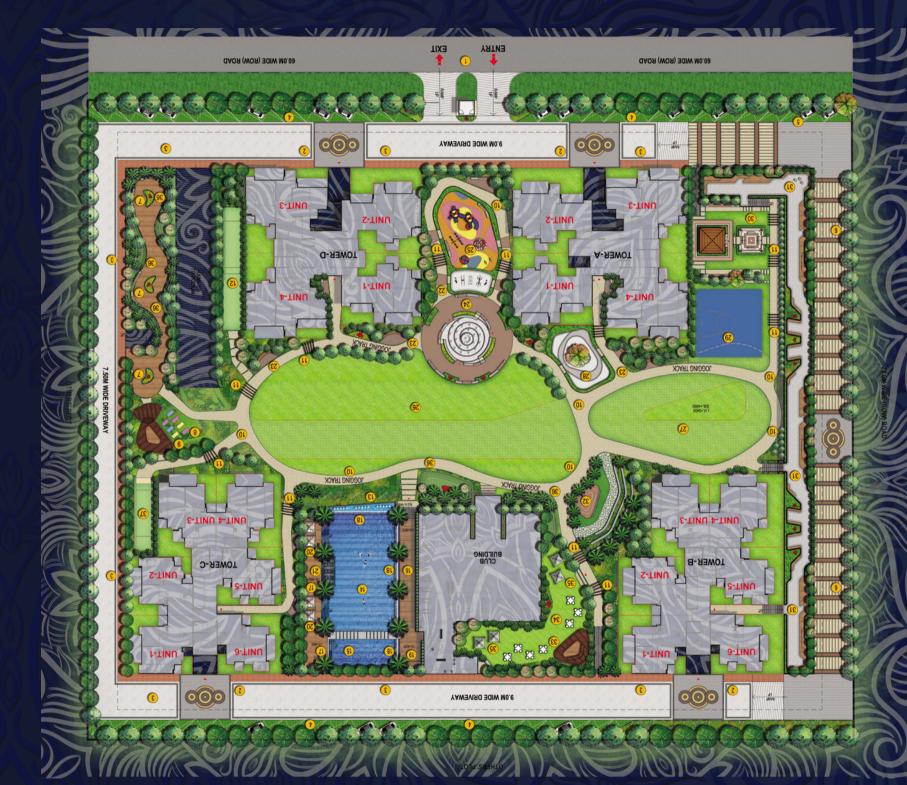

## **CLUSTER PLAN**

#### Legend (ground & Stilt Level):

- 1. Entry /exit Gate Complex
- 2. Tower Drop-off
- Peripheral Jogging Track
- 4. Open Car Parking
- 5. Curvilinear Sit-out Area In
- 6. Commercial Plaza

### Legend (podium Level):

- 7. Outdoor Curvilinear Sitting Area
- 8. Yoga/ Meditation Lawn
- 9. Yoga/ Meditation Pavilion
- 10. Pathway /jogging Track
- 11. Pathway Through Portals

- 12. Cricket Net Practice
- 13. Water Feature With Geyser Jet Nozzles
- 14. All Weather Main Swimming Pool
- 15. All Weather Kids' Pool
- 16. Pool Deck At Lower Level
- 17. Pool Deck At Upper Level
- 18. Waterfall At Knife Edge
- 19. Open Showers (3nos.)
- 20. Loungers Under Garden Umbrella
- 21. Submerged Loungers Under Pergola (4nos.)
- 22. Outdoor Gymnasium
- 23. Curvilinear Feature Seating
- 24. Interactive Fountain With Sit-out Areas
- 25. Kids' Play Area

- 26. Central Green
- 27. Free Play Area Multi Purpose Lawn
- 28. Skating Rink
- 29. Half Basketball Court
- 30. Prayer Plaza
- 31. Outdoor Feature Seating
- 32. Open Air Theatre (oat) With Stage
- 33. Buffet Counter Under Pergola
- 34. Party Lawn
- 35. Seating Under Garden Umbrella
- 36. Mounds With Dense Plantation
- 37. Cricket Net Practice (with Automatic Bowling Machine)