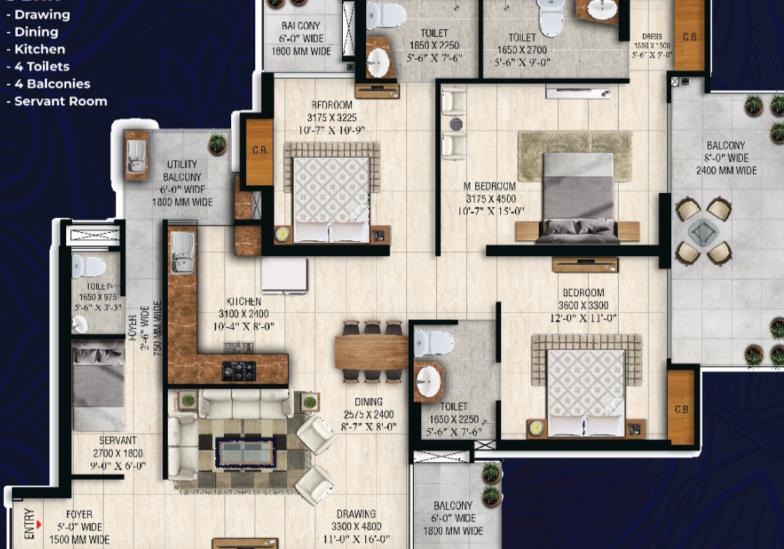

## **FLOOR PLAN**

TYPE 4 = 2150 SQ. FT.

### 4 BHK

- Drawing
- Dining
- Kitchen

UTILITY 5'-0" WIDE 1500 MM WIDE

#### UNIT1&2

| TOTAL AREA           | 2150 SQ. FT.    |
|----------------------|-----------------|
| COMMON AREA          | 480.18 SQ. FT.  |
| WALL AND COLUMN AREA | 103.98 SQ. FT.  |
| BALCONY AREA         | 317.01 SQ. FT.  |
| CARPET AREA          | 1248.83 SQ. FT. |