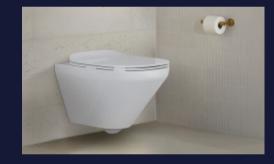

## TOILETS

Granite / full body tiles counter washbasin in all toilets.
Wall mounted WC
CP fittings (Grohe / American standard / Kohler or Equivalent)
PGVT / GVT tiles (2x4) on walls up to false Ceiling