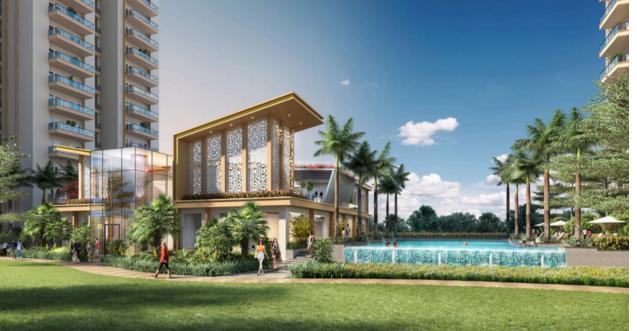

## HIGHLIGHTS OF AMENITIES IRISH PLATINUM

ALL WEATHER **SWIMMING POOL** 

**ALL WEATHER** KIDS' POOL

WITH SIT-OUT AREAS

LOUNGERS UNDER **GARDEN UMBRELLA** 

**BADMINTON COURT** (INDOOR)

**SQUASH COURT** 

GYM (INDOOR)

BILLIARD

11 FEET CEILING HEIGHT

PATHWAY / **JOGGING TRACK** 

SKATING RINK

**GYMNASIUM** (OUTDOOR)

**CLUB PLATINIUM** 

KIDS' PLAY AREA

CRICKET NET PRACTICE BASKETBALL COURT