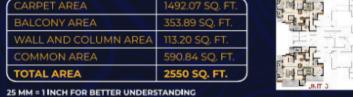

## **FLOOR PLAN**

TYPE 5 = 2550 SQ. FT.

#### UNIT 3 & 4

| TOTAL AREA           | 2550 SQ. FT.    |
|----------------------|-----------------|
| COMMON AREA          | 590.84 SQ. FT.  |
| WALL AND COLUMN AREA | 113.20 SQ. FT.  |
| BALCONY AREA         | 353.89 SQ. FT.  |
| CARPET AREA          | 1492.07 SQ. FT. |