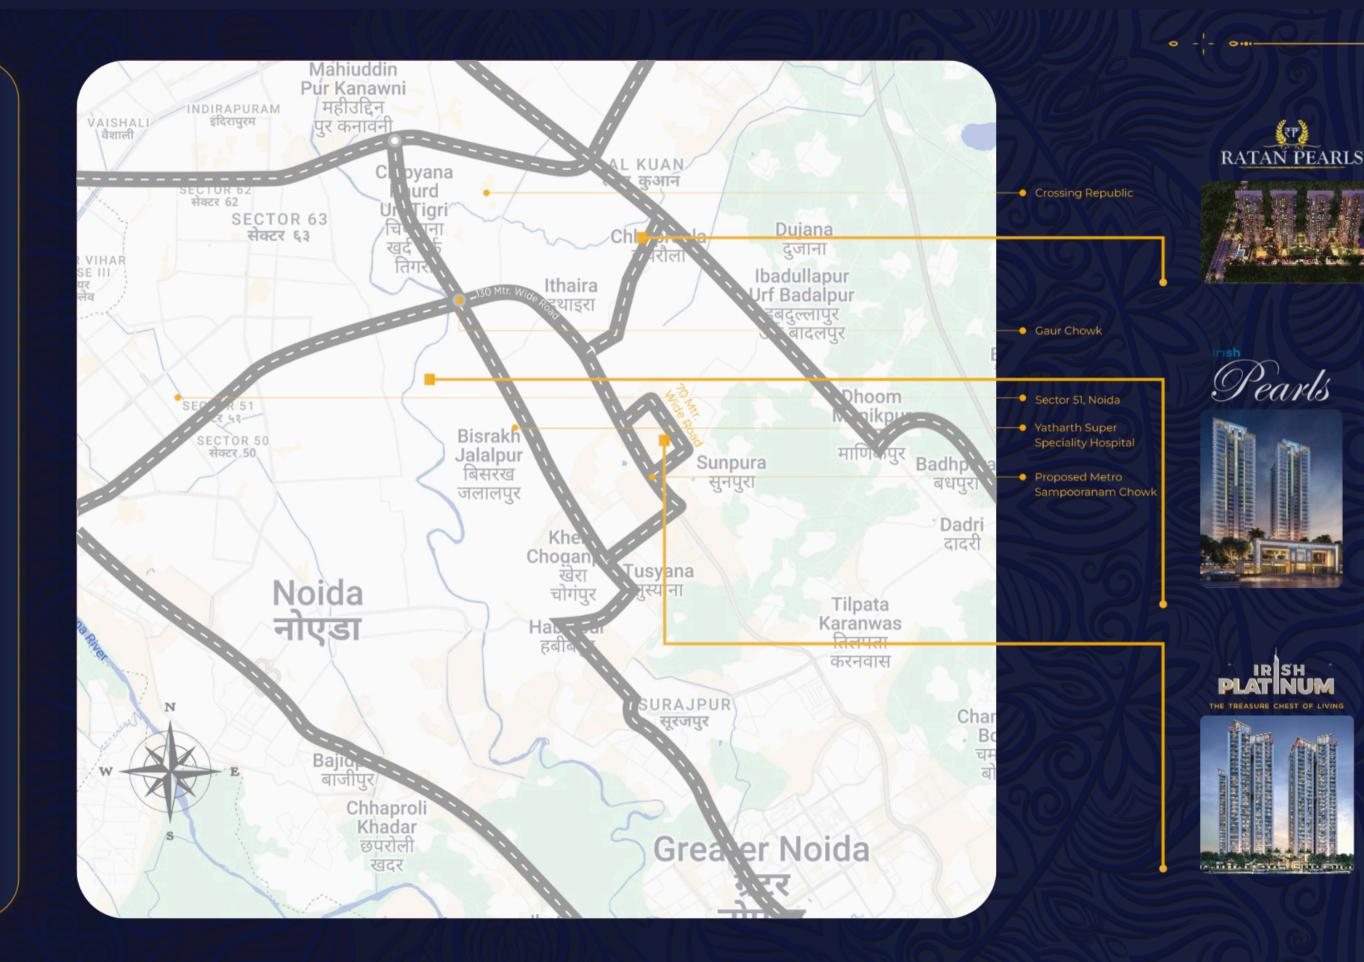

05

Nearest Hospital

Expressway

05

Shopping Malls

30

Jewar Airport

City

Railway Station

DLF Mall of India

**(1)** 